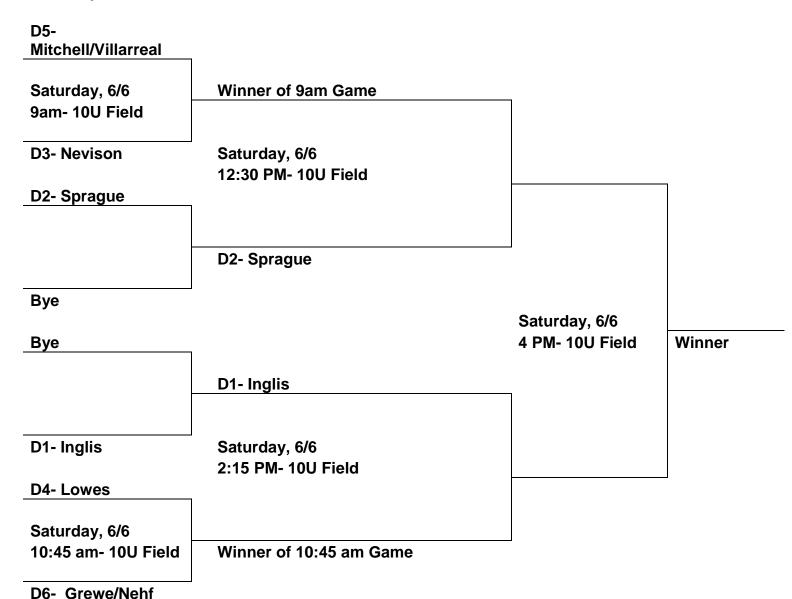

| Team #1 | Inglis                |  |  |  |
| D2                                        | Team #2 | Sprague               |  |  |  |
| D3                                        | Team #3 | Nevison               |  |  |  |
| D4                                        | Team #4 | Lowes                 |  |  |  |
| D5                                        | Team #5 | Mitchell / Villarreal |  |  |  |
| D6                                        | Team #6 | Grewe/Nehf            |  |  |  |
| All games at DeWitt 10U Field (HS campus) |         |                       |  |  |  |

Weather Cancellation Information- <a href="www.dybsa.org">www.dybsa.org</a>
Note- Friday evenings will be used for rain-out rescheduling!

## 2015 DYBSA 10U Tournament

Saturday, June 6